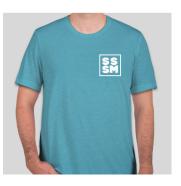

## 2019-20 SM MERCH

This is this year's order form. In the same fashion as last year, we are offering both short and long sleeved shirts (in the softest t-shirt that we could find), but we are also offering hoodies and winter beanies as well! Use the order form below to write down what you would like to order and in the sizes that you'd like. Feel free to order shirts for you, your teen, and your SM graduate. Please return the below portion in an envelope with either cash or check.

Order forms are due back by NOVEMBER 24.

Short Sleeve: \$12 Long Sleeve: \$15 Hoodie: \$20 Beanie: \$15

COSTS:

| PARENT'S NAMES:                                | STUDENT NAME(S): |
|------------------------------------------------|------------------|
| SHORT SLEEVE CHARCOAL HEATHER BLACK: Quantity: |                  |
| LONG SLEEVE CHARCOAL HEATHER BLACK: Quantity:  |                  |
| HOODIE CHARCOAL HEATHER GREY: Quantity:        | Sizes:           |