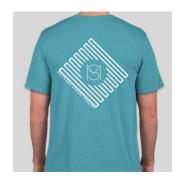

## 2019-20 SM MERCH

This is this year's order form. In the same fashion as last year, we are offering both short and long sleeved shirts (in the softest t-shirt that we could find), but we are also offering hoodies and winter beanies as well! Use the order form below to write down what you would like to order and in the sizes that you'd like. Feel free to order shirts for you, your teen, and your SM graduate. Please return the below portion in an envelope with either cash or check.

Order forms are due back by NOVEMBER 24.

Short Sleeve: \$12 Long Sleeve: \$15 Hoodie: \$20 Beanie: \$15

COSTS:

| PARENT'S NAMES:                                | STUDENT NAME(S): |
|------------------------------------------------|------------------|
| SHORT SLEEVE CHARCOAL HEATHER BLACK: Quantity: |                  |
| LONG SLEEVE CHARCOAL HEATHER BLACK: Quantity:  |                  |
| HOODIE CHARCOAL HEATHER GREY: Quantity:        | Sizes:           |