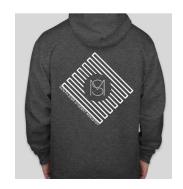

## 2019-20 SM MERCH

This is this year's order form. In the same fashion as last year, we are offering both short and long sleeved shirts (in the softest t-shirt that we could find), but we are also offering hoodies and winter beanies as well! Use the order form below to write down what you would like to order and in the sizes that you'd like. Feel free to order shirts for you, your teen, and your SM graduate. Please return the below portion in an envelope with either cash or check.

Order forms are due back by NOVEMBER 24.

Short Sleeve: \$12 Long Sleeve: \$15 Hoodie: \$20 Beanie: \$15

COSTS:

| PARENT'S NAMES:                                | STUDENT NAME(S): |
|------------------------------------------------|------------------|
| SHORT SLEEVE CHARCOAL HEATHER BLACK: Quantity: |                  |
| LONG SLEEVE CHARCOAL HEATHER BLACK: Quantity:  |                  |
| HOODIE CHARCOAL HEATHER GREY: Quantity:        | Sizes:           |