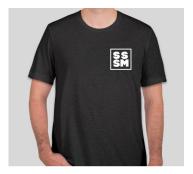

## 2019-20 SM MERCH

This is this year's order form. In the same fashion as last year, we are offering both short and long sleeved shirts (in the softest t-shirt that we could find), but we are also offering hoodies and winter beanies as well! Use the order form below to write down what you would like to order and in the sizes that you'd like. Feel free to order shirts for you, your teen, and your SM graduate. Please return the below portion in an envelope with either cash or check.

Order forms are due back by NOVEMBER 24.

Short Sleeve: \$12 Long Sleeve: \$15 Hoodie: \$20 Beanie: \$15

COSTS:

| PARENT'S NAMES:                                | STUDENT NAME(S): |
|------------------------------------------------|------------------|
| SHORT SLEEVE CHARCOAL HEATHER BLACK: Quantity: |                  |
| LONG SLEEVE CHARCOAL HEATHER BLACK: Quantity:  |                  |
| HOODIE CHARCOAL HEATHER GREY: Quantity:        | Sizes:           |