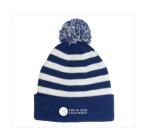

Order forms are due back by NOVEMBER 24.

Short Sleeve: \$12 Long Sleeve: \$15 Hoodie: \$20 Beanie: \$15

COSTS:

| PARENT'S NAMES:                                | STUDENT NAME(S): |
|------------------------------------------------|------------------|
| SHORT SLEEVE CHARCOAL HEATHER BLACK: Quantity: |                  |
| LONG SLEEVE CHARCOAL HEATHER BLACK: Quantity:  |                  |
| HOODIE CHARCOAL HEATHER GREY: Quantity:        | Sizes:           |

\_\_\_\_\_

**BEANIE BLUE & WHITE STRIPED:** Quantity: \_\_\_\_\_