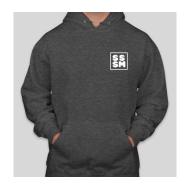

## 2019-20 SM MERCH

This is this year's order form. In the same fashion as last year, we are offering both short and long sleeved shirts (in the softest t-shirt that we could find), but we are also offering hoodies and winter beanies as well! Use the order form below to write down what you would like to order and in the sizes that you'd like. Feel free to order shirts for you, your teen, and your SM graduate. Please return the below portion in an envelope with either cash or check.

Order forms are due back by NOVEMBER 24.

Short Sleeve: \$12 Long Sleeve: \$15 Hoodie: \$20 Beanie: \$15

COSTS:

| PARENT'S NAMES:                                | STUDENT NAME(S): |
|------------------------------------------------|------------------|
| SHORT SLEEVE CHARCOAL HEATHER BLACK: Quantity: |                  |
| LONG SLEEVE CHARCOAL HEATHER BLACK: Quantity:  |                  |
| HOODIE CHARCOAL HEATHER GREY: Quantity:        | Sizes:           |