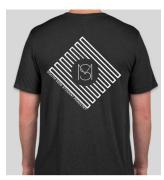

## 2019-20 SM MERCH

This is this year's order form. In the same fashion as last year, we are offering both short and long sleeved shirts (in the softest t-shirt that we could find), but we are also offering hoodies and winter beanies as well! Use the order form below to write down what you would like to order and in the sizes that you'd like. Feel free to order shirts for you, your teen, and your SM graduate. Please return the below portion in an envelope with either cash or check.

Order forms are due back by NOVEMBER 24.

Short Sleeve: \$12 Long Sleeve: \$15 Hoodie: \$20 Beanie: \$15

COSTS:

| PARENT'S NAMES:                                | STUDENT NAME(S): |
|------------------------------------------------|------------------|
| SHORT SLEEVE CHARCOAL HEATHER BLACK: Quantity: |                  |
| LONG SLEEVE CHARCOAL HEATHER BLACK: Quantity:  |                  |
| HOODIE CHARCOAL HEATHER GREY: Quantity:        | Sizes:           |